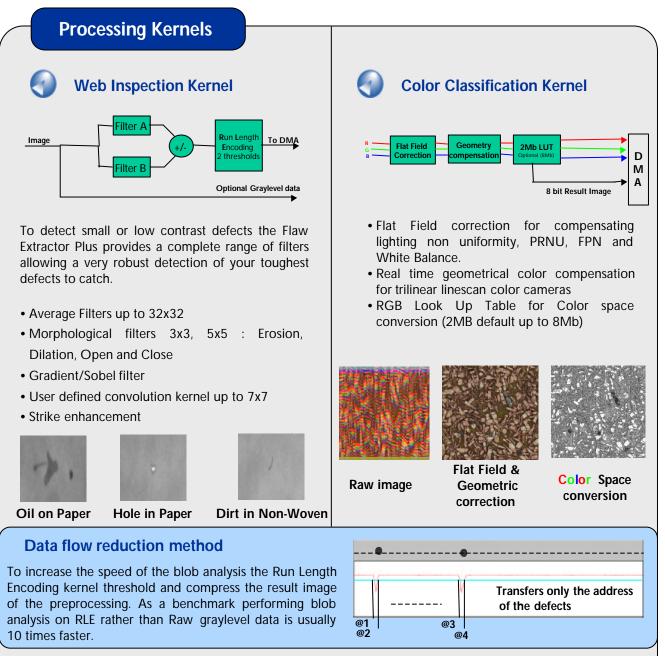

### Line scan real time processing modules for HORIZON boards

**HORIZON Processing Modules** are optional plug-in cards, improving real time features of Horizon 4LC and Horizon Link boards.

The Latest module the Flaw Extractor Plus present a state of the art FPGA based architecture. The module can be configured with different processing kernels such as Low

contrast web inspection kernel and **Color** classification kernel. Custom kernels can be developed by i2S upon request for OEM applications.

This module provide a unique solution for high speed continuous inspection/sorting applications where bandwidth exceed processing capabilities of the CPUs

## Applications

- Laminated Steel inspection
- Paper inspection
- Non Woven inspection
- Color sorting applications : Food, Wood, Waste Recycling

### **FEATURES** :

Advanced Real time 2D filtering for

extracting subtle defects

- Filter kernel up to 32x32
- User configurable kernels
- Data flow reduction (Run Length Encoding)
- Process data from single, Dual or 4 tap cameras
- Accepts up to 2 dual tap cameras
- Flat Filed correction
- Color Space conversion
- Compatible with HORIZON 4LC and HORIZON LINK
- Up to 80 MHz pixel clock/channel
- Easy Set up using CAP software
- Custom FPGA kernel design for OEM applications